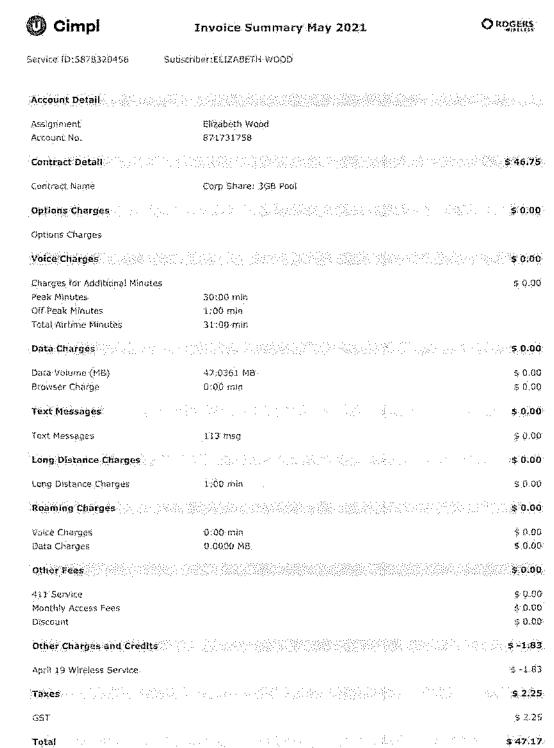

## expense | monthly tracking report

claimant | Wood, Elizabeth position | Education Director

level | Director

reporting period | May 1 to June 30, 2021

date of report | Friday, August 13, 2021

| Description | Date         | Details and/or Rationale | Amount (CDN\$) | Category        | Expense Type       |
|-------------|--------------|--------------------------|----------------|-----------------|--------------------|
|             | (mm/dd/yyyy) |                          |                |                 |                    |
|             |              |                          |                |                 |                    |
| Rogers      | 05/16/2021   | Monthly Service Plan     | \$47.17        | other disclosed | telecom/cell phone |
| Rogers      | 06/16/2021   | Monthly Service Plan     | \$49.09        | other disclosed | telecom/cell phone |