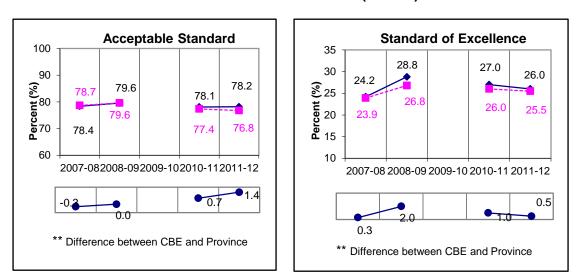

## Grade 3 Mathematics Results: \*All Students Enrolled (Cohort)

| Legend    |       |
|-----------|-------|
|           | CBE   |
|           | Prov. |
| <b>——</b> | Diff. |
|           |       |

## Note:

\* The All Students Enrolled (Cohort) category includes both writers and non-writers. Alberta Education requires jurisdictions to report cohort results.

\*\* A positive difference on the **Difference between CBE and Province** graph indicates the CBE result is higher than that of the province, whereas a negative difference indicates a lower CBE performance.

2011-2012 marks the second year of full implementation of the Grades 3, 6 and 9 Provincial Achievement Tests for the new Mathematics program of studies.