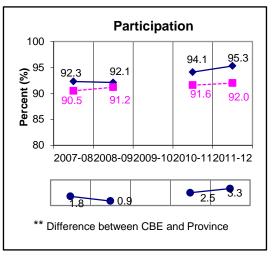

## Grade 3 Mathematics Results: \*All Students Enrolled (Cohort)

| Legend    |       |
|-----------|-------|
|           | CBE   |
|           | Prov. |
| <b>——</b> | Diff. |
|           |       |

## Note:

\* The All Students Enrolled (Cohort) category includes both writers and non-writers. Alberta Education requires jurisdictions to report cohort results.

\*\* A positive difference on the **Difference between CBE and Province** graph indicates the CBE result is higher than that of the province, whereas a negative difference indicates a lower CBE performance.

2011-2012 marks the second year of full implementation of the Grades 3, 6 and 9 Provincial Achievement Tests for the new Mathematics program of studies.