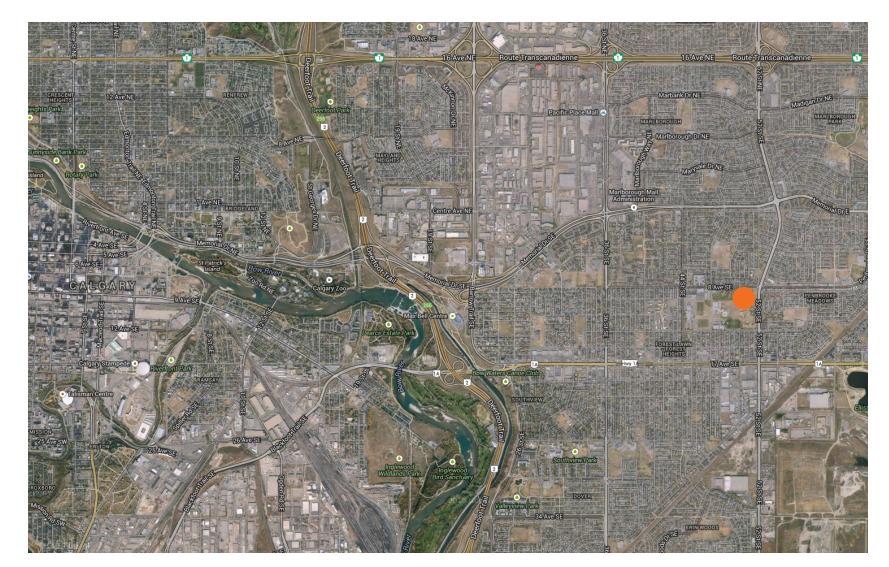

CITY CONTEXT

SITE CONTEXT

- ARCHITECTURAL CONCRETE BLOCK TRANSLUSCENT COMPOSITE PANEL NEW GLAZING
- ARCHITECTURAL FENCING
- CHANNEL FENCE SUPPORT SKYLIGHT
- NEW OVERHEAD DOOR EXISTING BRICK TO REMAIN
- METAL CANOPY CIRCULAR METAL COLUMN
- **NEW ROOF**
- EXISTING GLAZING ARCHITECTURAL METAL PANEL