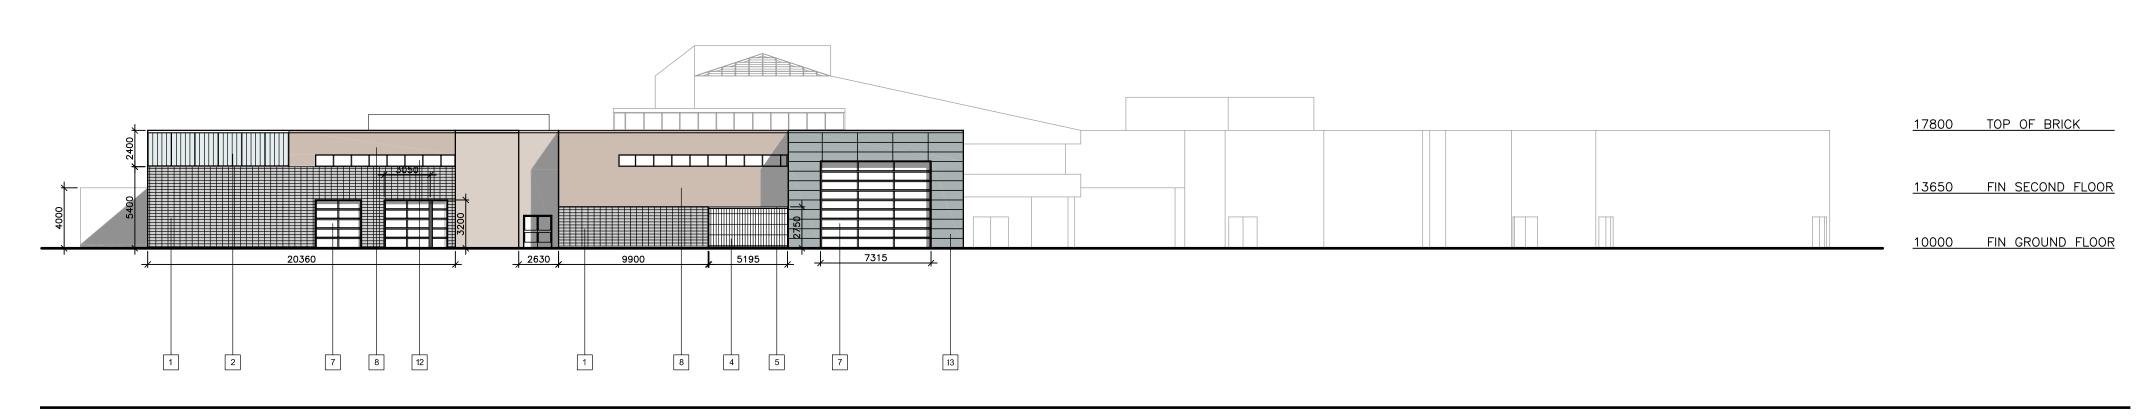

SCALE 1:400 **N** →

SCALE 1:300 **N** → SECOND FLOOR PLAN

- ARCHITECTURAL CONCRETE BLOCK TRANSLUSCENT COMPOSITE PANEL
- **NEW GLAZING** ARCHITECTURAL FENCING CHANNEL FENCE SUPPORT
- SKYLIGHT NEW OVERHEAD DOOR EXISTING BRICK TO REMAIN
- METAL CANOPY
- 10 CIRCULAR METAL COLUMN
  11 NEW ROOF
  12 EXISTING GLAZING
- 13 ARCHITECTURAL METAL PANEL