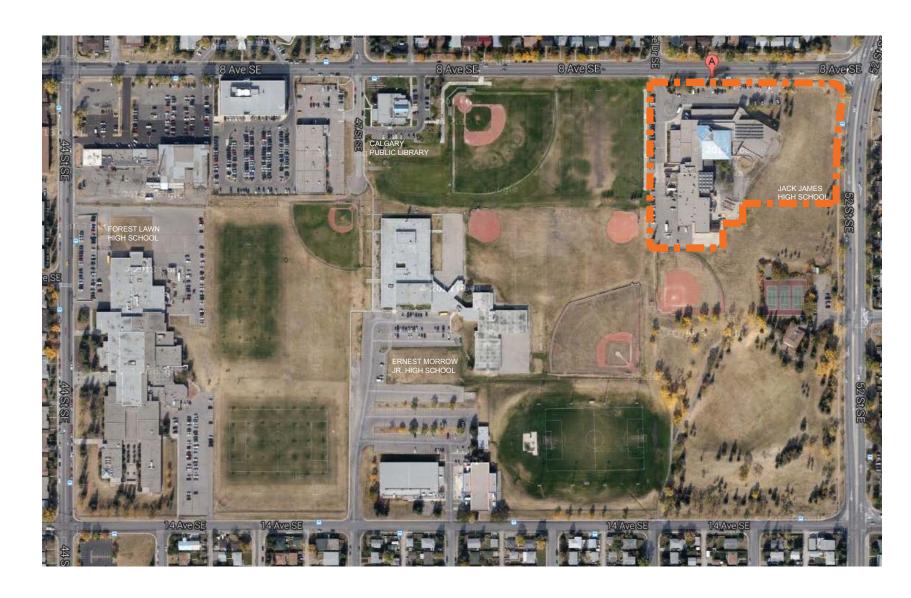

CITY CONTEXT

SITE CONTEXT

- ARCHITECTURAL CONCRETE BLOCK TRANSLUSCENT COMPOSITE PANEL NEW GLAZING
- ARCHITECTURAL FENCING
- CHANNEL FENCE SUPPORT SKYLIGHT
- NEW OVERHEAD DOOR EXISTING BRICK TO REMAIN
- METAL CANOPY CIRCULAR METAL COLUMN
- **NEW ROOF**
- EXISTING GLAZING ARCHITECTURAL METAL PANEL