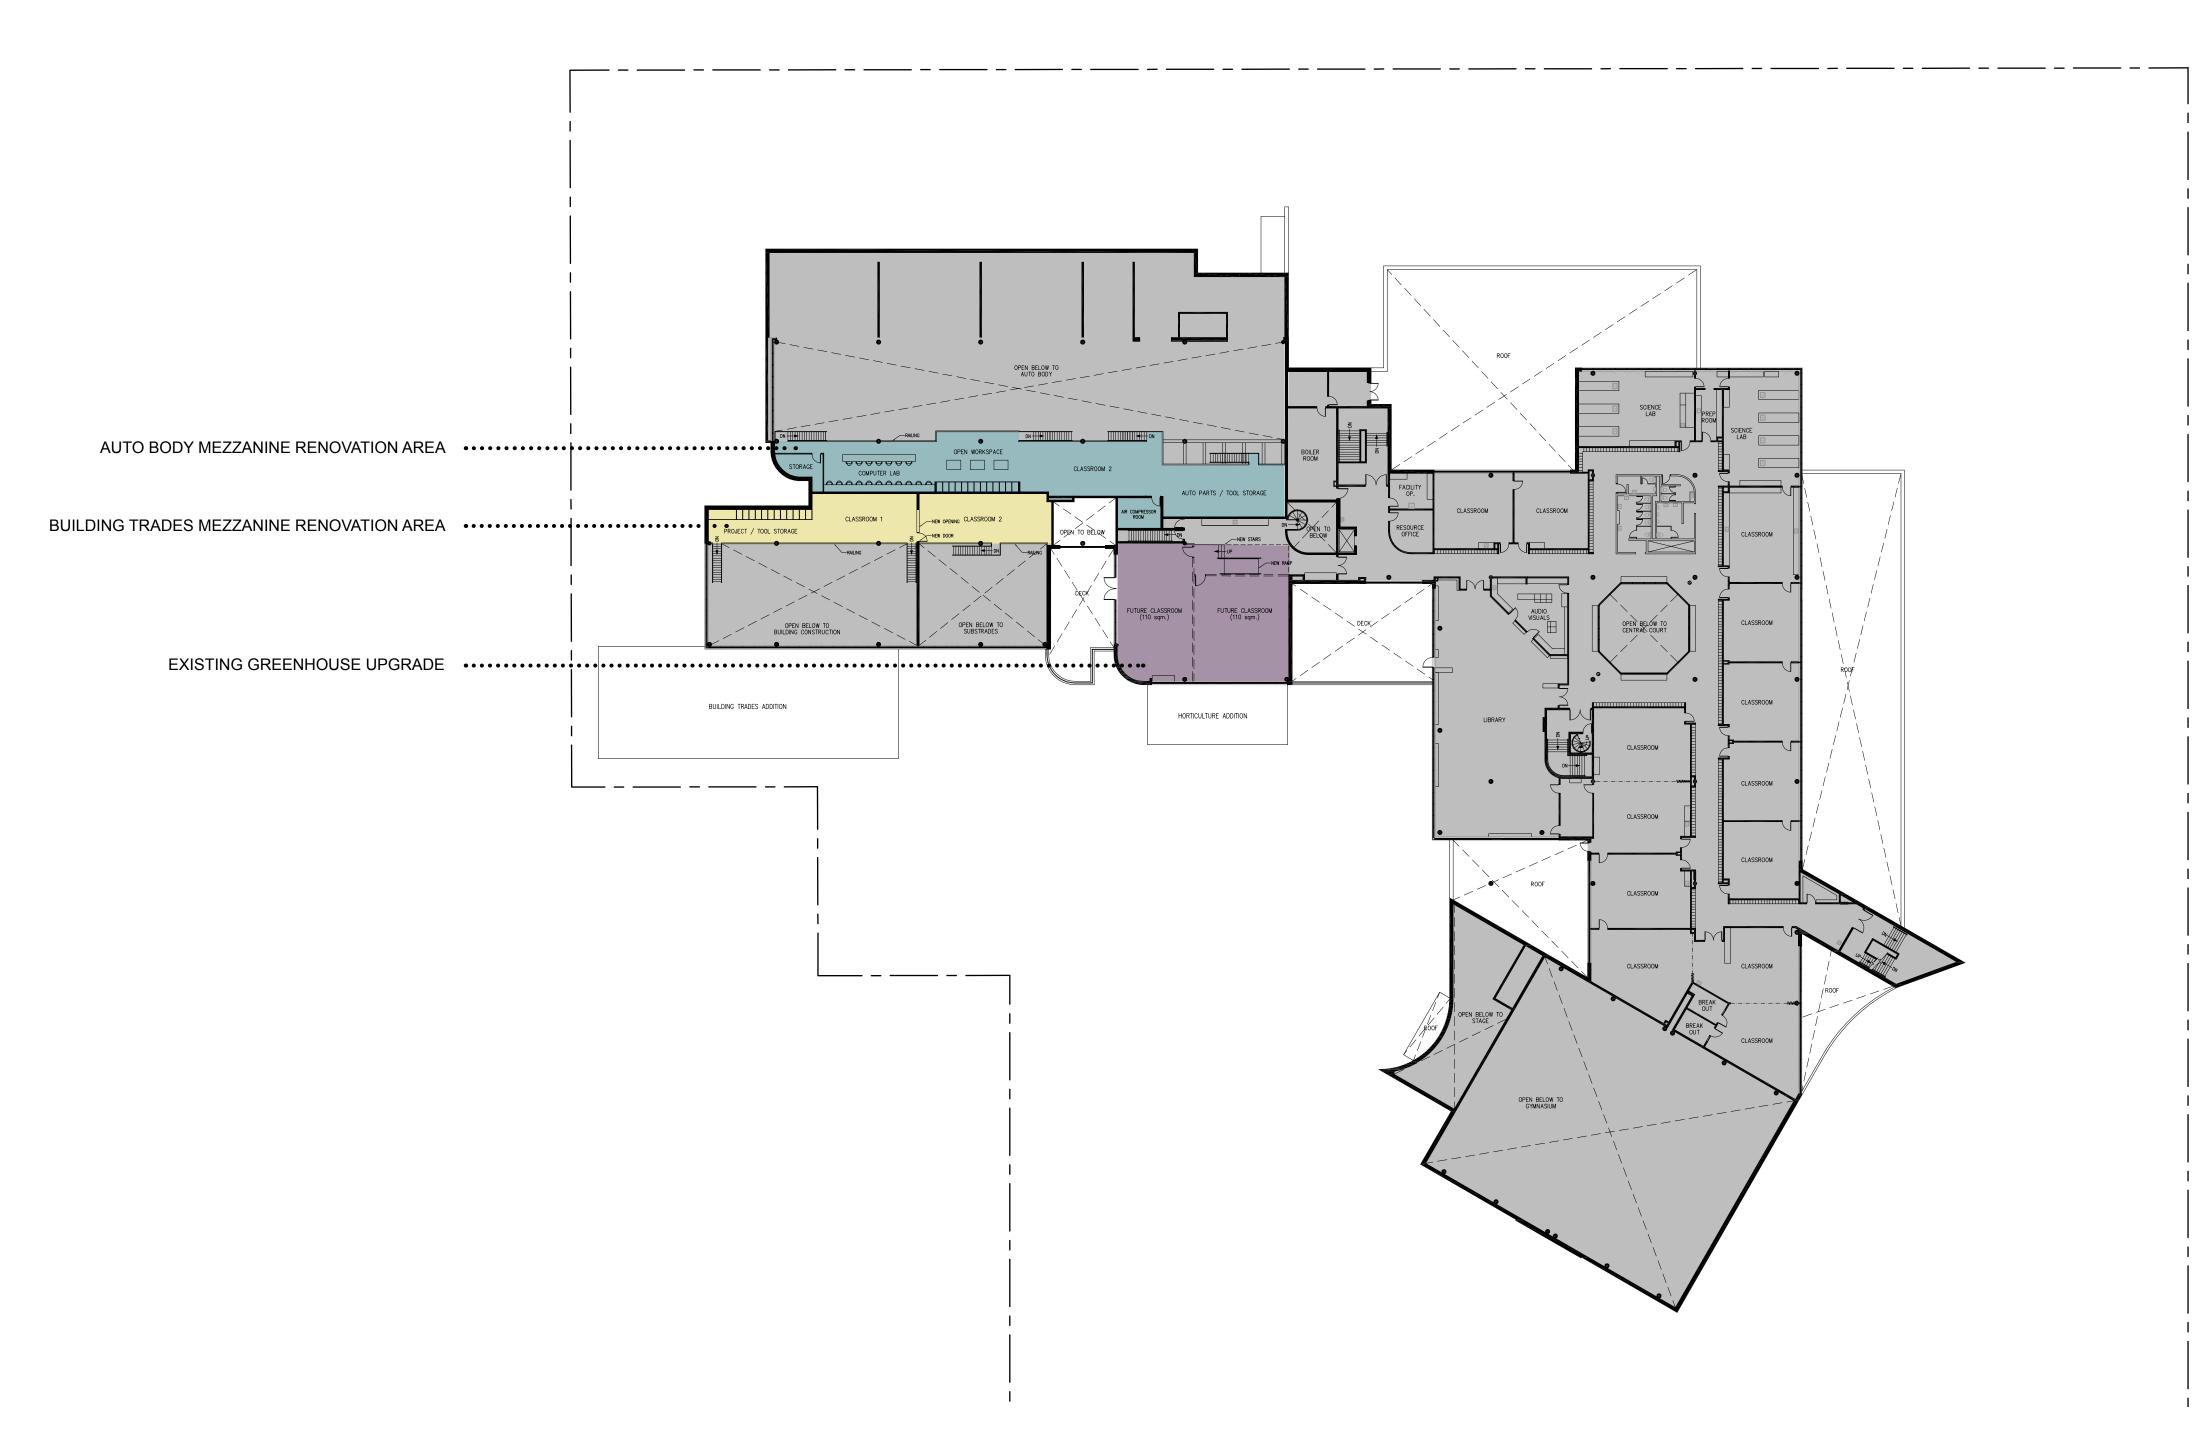

SCALE 1:400 **N** →

SCALE 1:300 **N** → SECOND FLOOR PLAN

- ARCHITECTURAL CONCRETE BLOCK TRANSLUSCENT COMPOSITE PANEL
- **NEW GLAZING** ARCHITECTURAL FENCING CHANNEL FENCE SUPPORT
- SKYLIGHT NEW OVERHEAD DOOR EXISTING BRICK TO REMAIN
- METAL CANOPY
- 10 CIRCULAR METAL COLUMN
  11 NEW ROOF
  12 EXISTING GLAZING
- 13 ARCHITECTURAL METAL PANEL