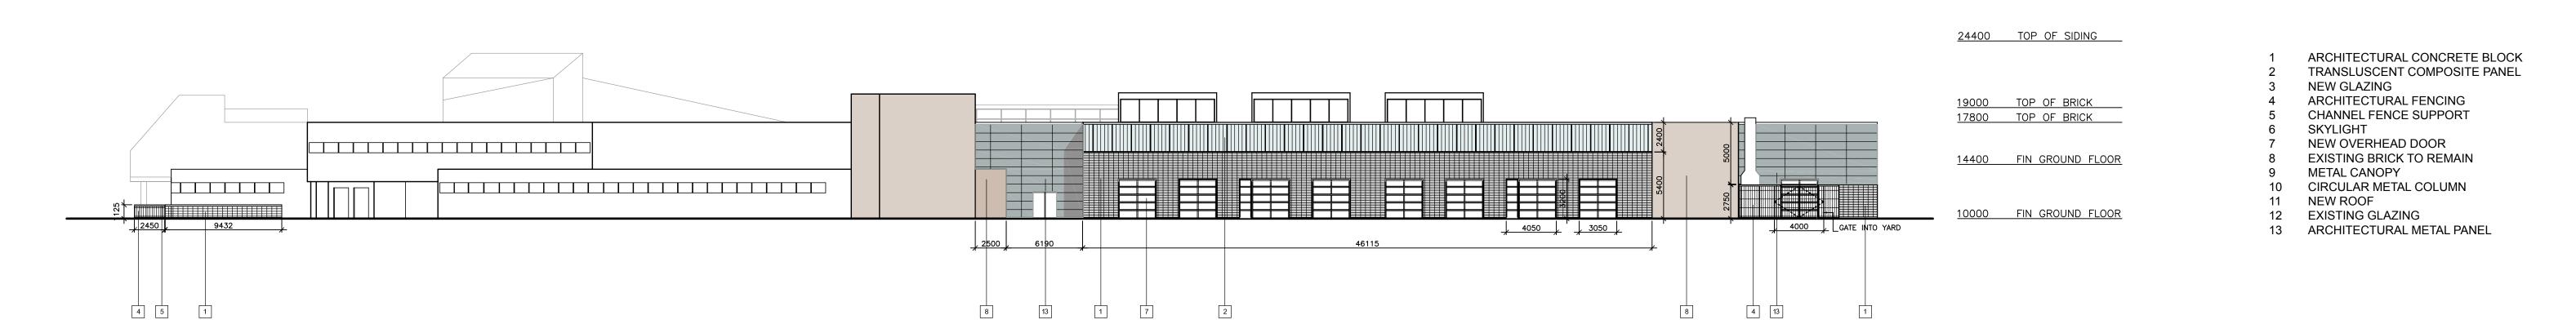

CITY CONTEXT

SITE CONTEXT

- ARCHITECTURAL CONCRETE BLOCK TRANSLUSCENT COMPOSITE PANEL NEW GLAZING
- ARCHITECTURAL FENCING
- CHANNEL FENCE SUPPORT SKYLIGHT
- NEW OVERHEAD DOOR EXISTING BRICK TO REMAIN
- METAL CANOPY CIRCULAR METAL COLUMN
- **NEW ROOF**
- EXISTING GLAZING ARCHITECTURAL METAL PANEL