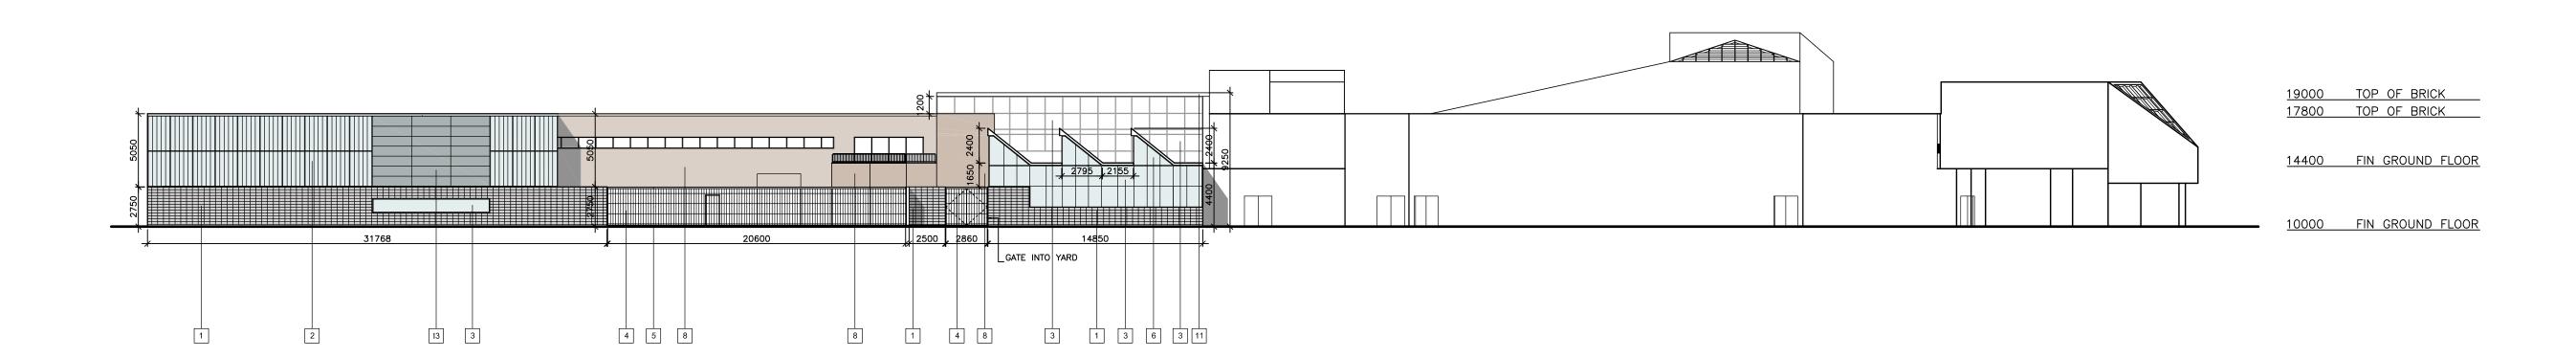

## NORTH ENTRANCE

NORTH

CTS WING - SOUTHEAST CORNER

- ARCHITECTURAL CONCRETE BLOCK TRANSLUSCENT COMPOSITE PANEL NEW GLAZING
- ARCHITECTURAL FENCING CHANNEL FENCE SUPPORT SKYLIGHT
- NEW OVERHEAD DOOR EXISTING BRICK TO REMAIN
- METAL CANOPY CIRCULAR METAL COLUMN
- **NEW ROOF**
- 12 EXISTING GLAZING13 ARCHITECTURAL METAL PANEL