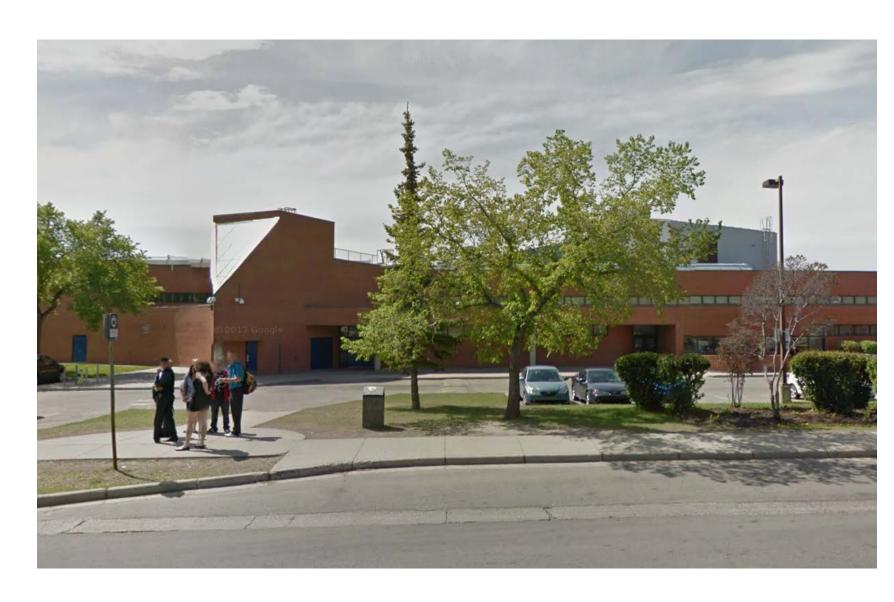

## NORTH ENTRANCE

NORTH

CTS WING - SOUTHEAST CORNER

- ARCHITECTURAL CONCRETE BLOCK TRANSLUSCENT COMPOSITE PANEL NEW GLAZING
- ARCHITECTURAL FENCING CHANNEL FENCE SUPPORT SKYLIGHT
- NEW OVERHEAD DOOR EXISTING BRICK TO REMAIN
- METAL CANOPY CIRCULAR METAL COLUMN
- **NEW ROOF**
- 12 EXISTING GLAZING13 ARCHITECTURAL METAL PANEL