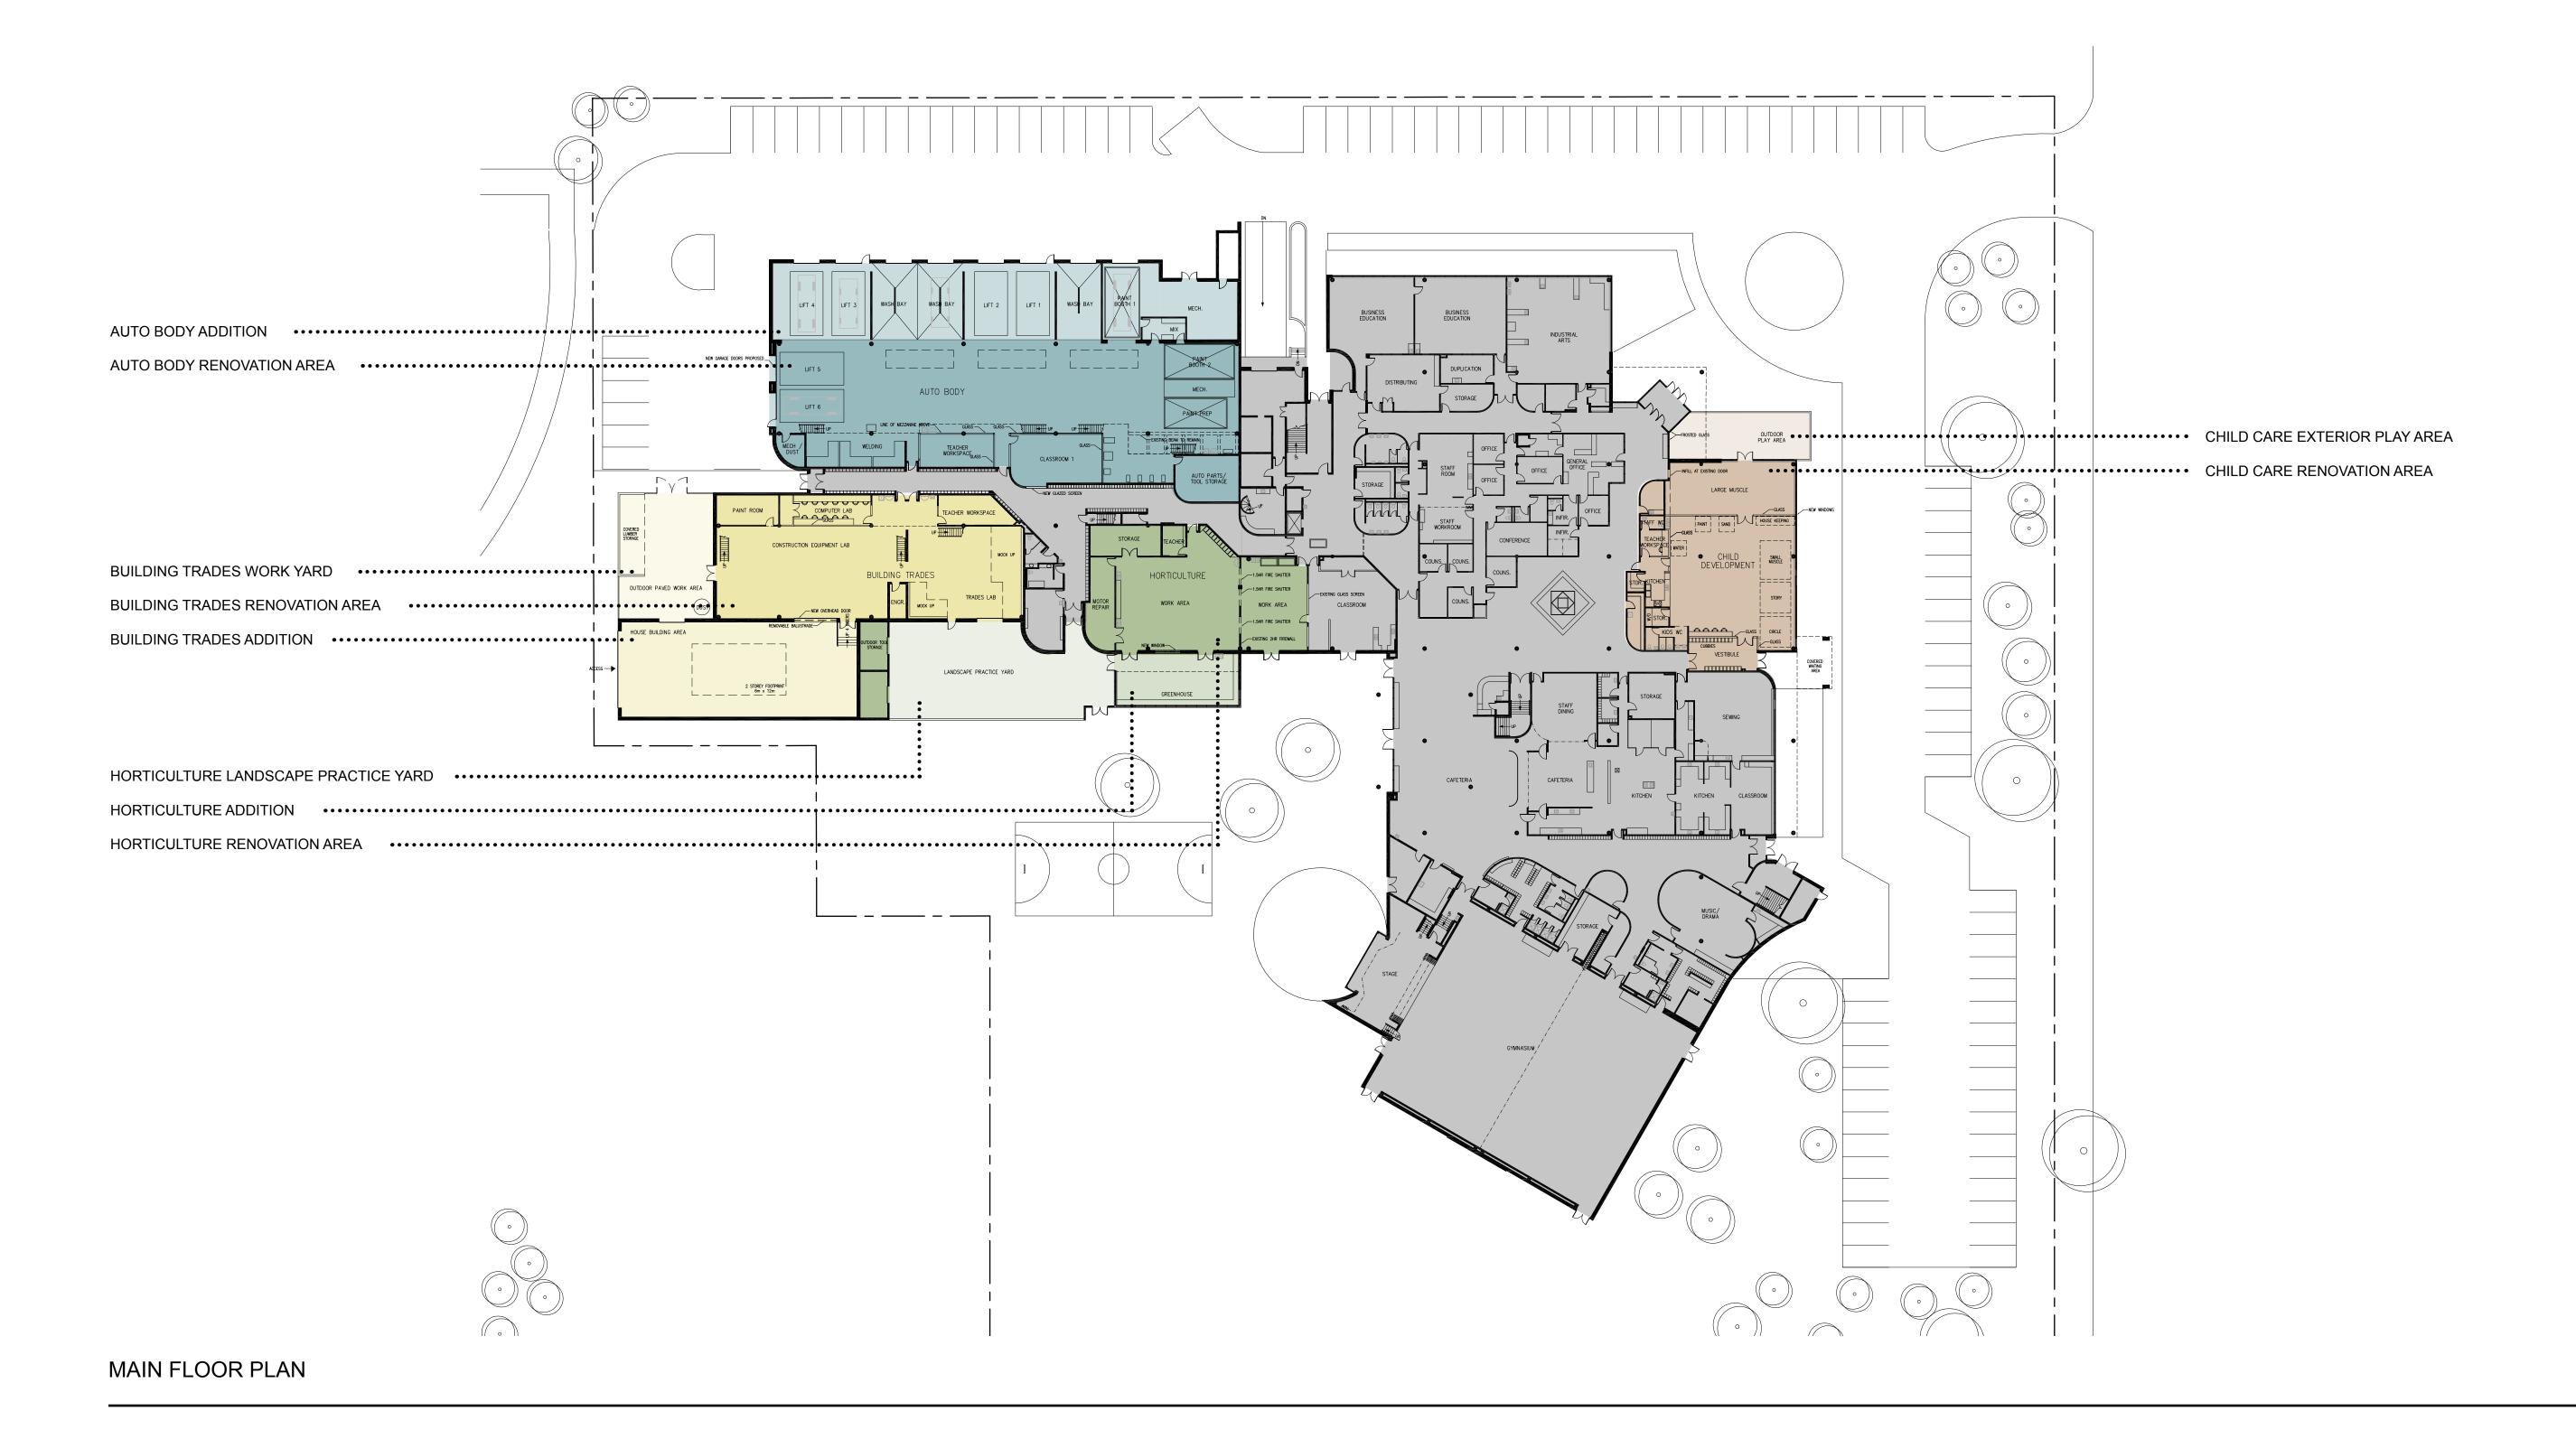

SCALE 1:400 **N** →

SCALE 1:300 **N** → SECOND FLOOR PLAN

- ARCHITECTURAL CONCRETE BLOCK TRANSLUSCENT COMPOSITE PANEL
- **NEW GLAZING** ARCHITECTURAL FENCING CHANNEL FENCE SUPPORT
- SKYLIGHT NEW OVERHEAD DOOR EXISTING BRICK TO REMAIN
- METAL CANOPY
- 10 CIRCULAR METAL COLUMN
  11 NEW ROOF
  12 EXISTING GLAZING
- 13 ARCHITECTURAL METAL PANEL