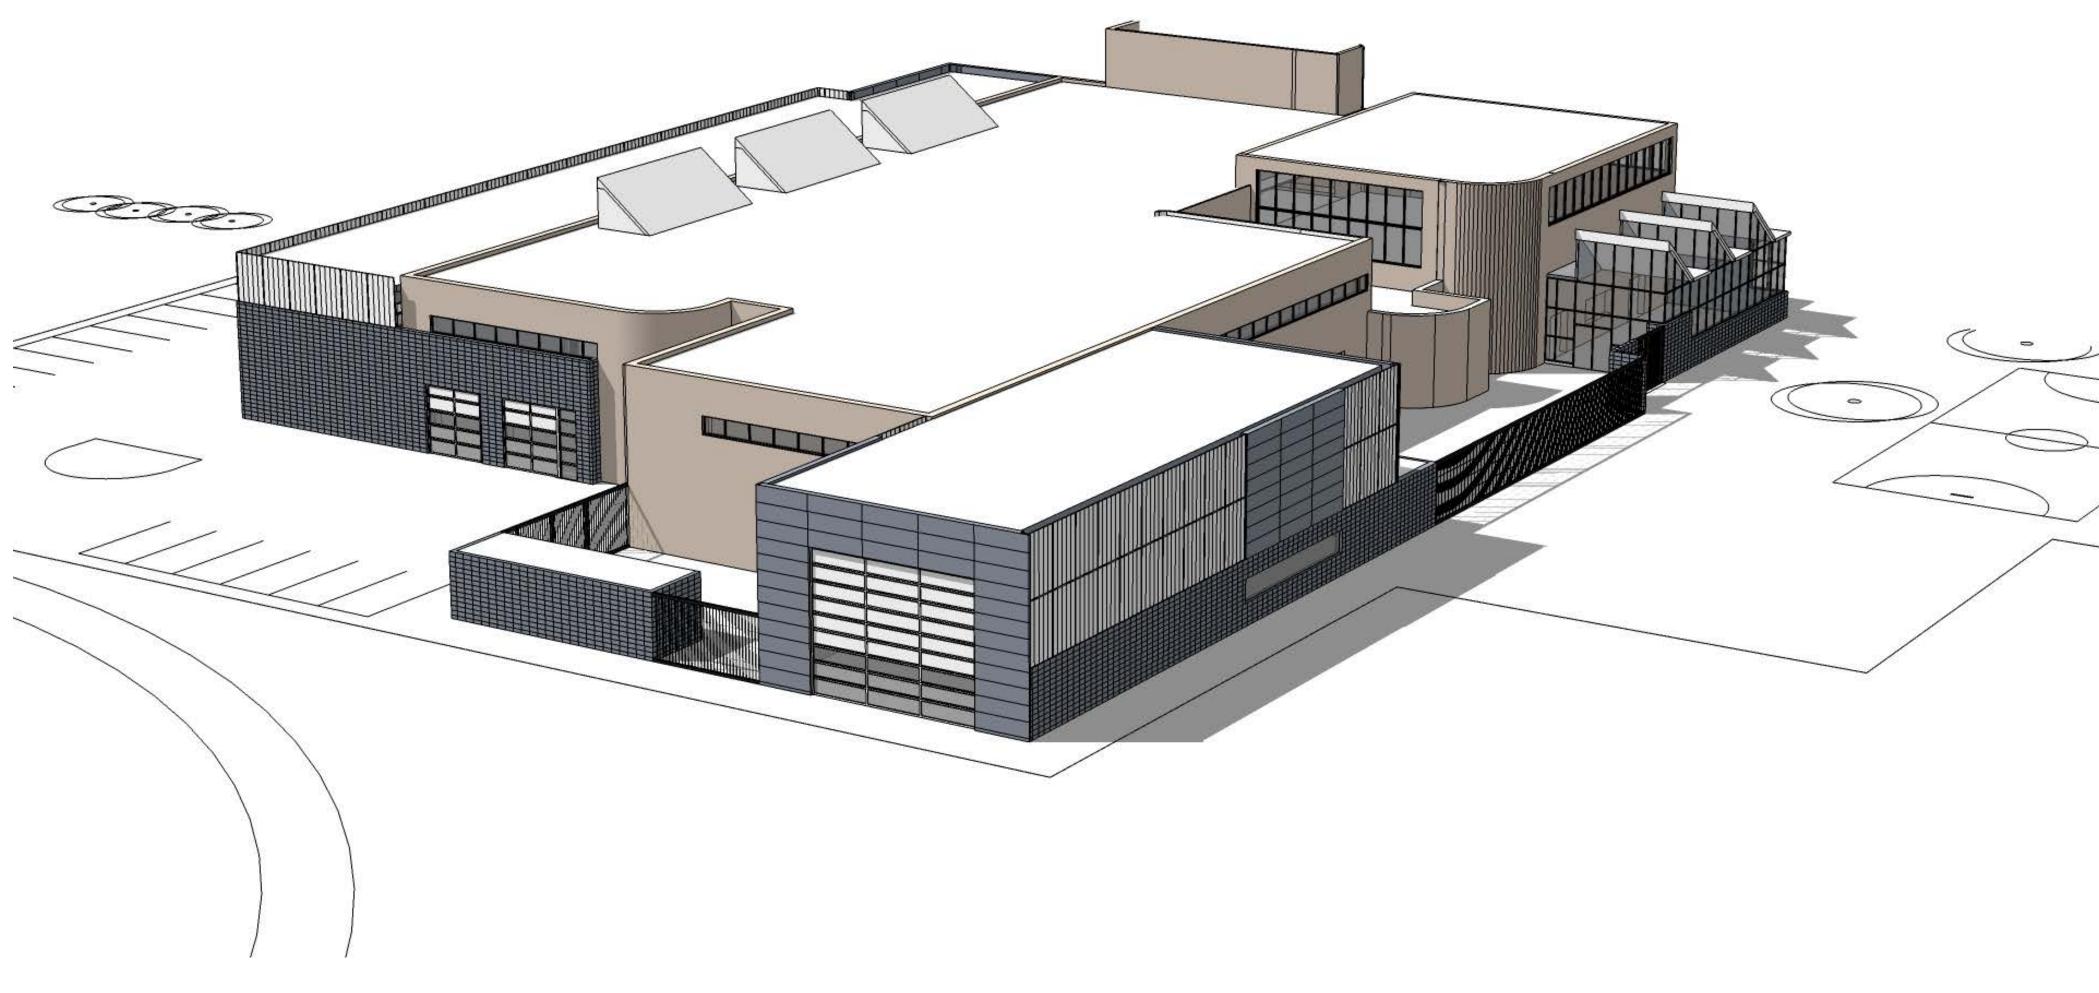

CITY CONTEXT

SITE CONTEXT

- ARCHITECTURAL CONCRETE BLOCK TRANSLUSCENT COMPOSITE PANEL NEW GLAZING
- ARCHITECTURAL FENCING
- CHANNEL FENCE SUPPORT SKYLIGHT
- NEW OVERHEAD DOOR EXISTING BRICK TO REMAIN
- METAL CANOPY CIRCULAR METAL COLUMN
- **NEW ROOF**
- EXISTING GLAZING ARCHITECTURAL METAL PANEL

SCALE 1:400 **N** →

SCALE 1:300 **N** → SECOND FLOOR PLAN

- ARCHITECTURAL CONCRETE BLOCK TRANSLUSCENT COMPOSITE PANEL
- **NEW GLAZING** ARCHITECTURAL FENCING CHANNEL FENCE SUPPORT
- SKYLIGHT NEW OVERHEAD DOOR EXISTING BRICK TO REMAIN
- METAL CANOPY
- 10 CIRCULAR METAL COLUMN
  11 NEW ROOF
  12 EXISTING GLAZING
- 13 ARCHITECTURAL METAL PANEL

## NORTH ENTRANCE

NORTH

CTS WING - SOUTHEAST CORNER

- ARCHITECTURAL CONCRETE BLOCK TRANSLUSCENT COMPOSITE PANEL NEW GLAZING
- ARCHITECTURAL FENCING CHANNEL FENCE SUPPORT SKYLIGHT
- NEW OVERHEAD DOOR EXISTING BRICK TO REMAIN
- METAL CANOPY CIRCULAR METAL COLUMN
- **NEW ROOF**
- 12 EXISTING GLAZING13 ARCHITECTURAL METAL PANEL