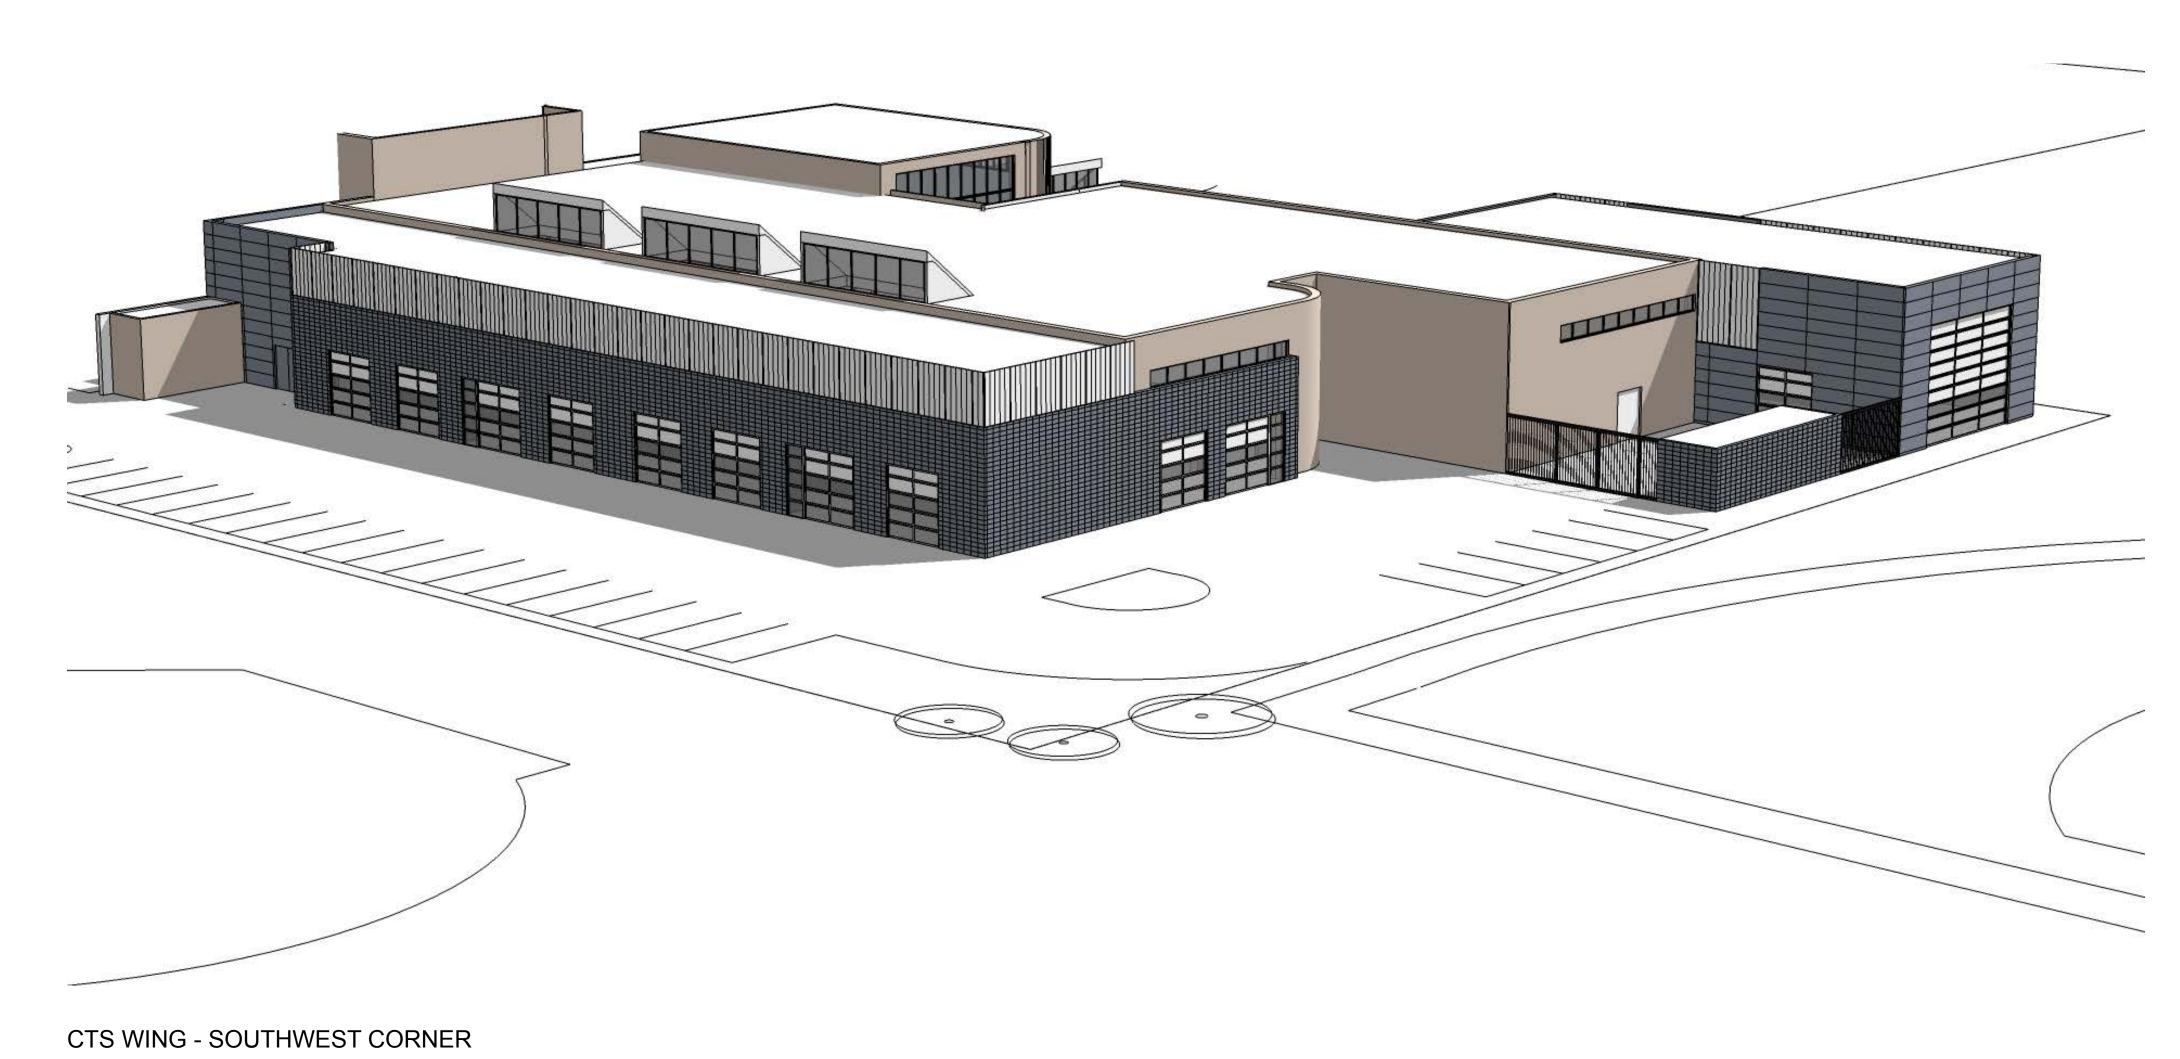

SCALE 1:400 **N** →

SCALE 1:300 **N** → SECOND FLOOR PLAN

- ARCHITECTURAL CONCRETE BLOCK TRANSLUSCENT COMPOSITE PANEL
- **NEW GLAZING** ARCHITECTURAL FENCING CHANNEL FENCE SUPPORT
- SKYLIGHT NEW OVERHEAD DOOR EXISTING BRICK TO REMAIN
- METAL CANOPY
- 10 CIRCULAR METAL COLUMN
  11 NEW ROOF
  12 EXISTING GLAZING
- 13 ARCHITECTURAL METAL PANEL