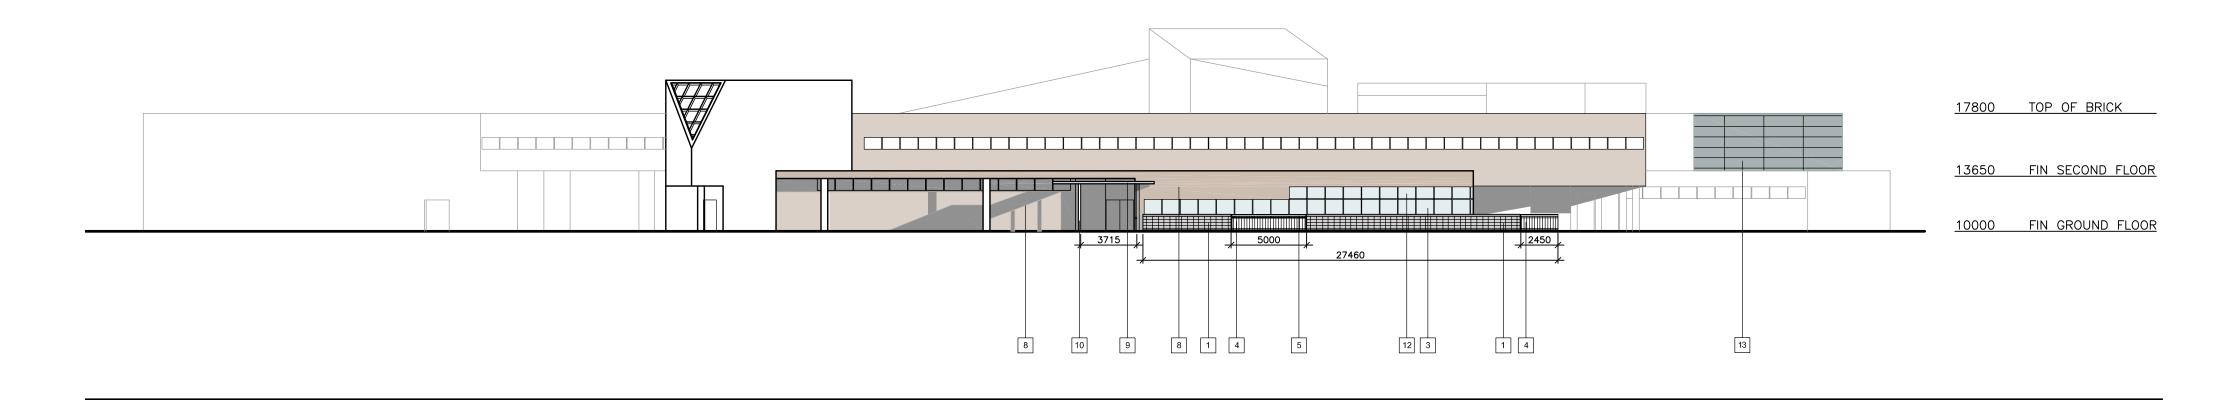

## NORTH ENTRANCE

NORTH

CTS WING - SOUTHEAST CORNER

- ARCHITECTURAL CONCRETE BLOCK TRANSLUSCENT COMPOSITE PANEL NEW GLAZING
- ARCHITECTURAL FENCING CHANNEL FENCE SUPPORT SKYLIGHT
- NEW OVERHEAD DOOR EXISTING BRICK TO REMAIN
- METAL CANOPY CIRCULAR METAL COLUMN
- **NEW ROOF**
- 12 EXISTING GLAZING13 ARCHITECTURAL METAL PANEL